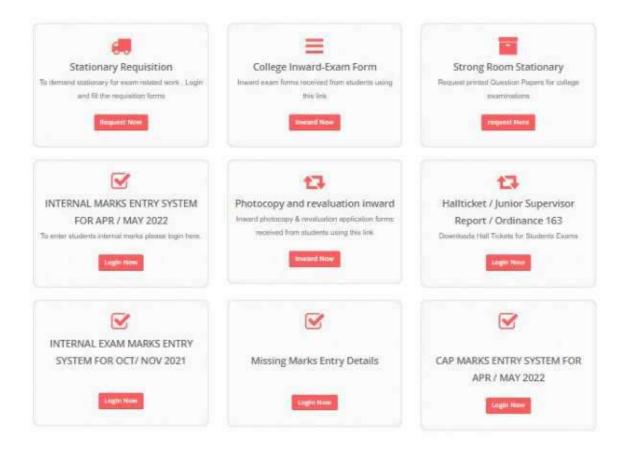

details of courses started Online Exam Form are displayed on Student's Login Page 200

| For all Engineering / Non-En | For all Engineering / Non-Engineering Courses Online Exam Form links are as below |        |         |  |  |
|------------------------------|-----------------------------------------------------------------------------------|--------|---------|--|--|
| Link 1                       | Linix 2                                                                           | Line 3 | Linic 4 |  |  |
| Link 6                       | Link 8                                                                            | Link 7 | Link 8  |  |  |



) (All Branches) is started. For Last date Please check link below.

o apply before last date, even if they has not received mark statement.



| Internal Examination-Physical Cl<br>(CH-501) | hemistry |
|----------------------------------------------|----------|
| vishnuadole27@gmail.com Switch account       | $\odot$  |
| * Indicates required question                |          |
| Email *                                      |          |
| Your email                                   |          |
| Name of the Student (Start with surname) *   |          |
| Your answer                                  |          |
| Roll number *                                |          |

Your answer

VRIDDHI LIBRARY MANAGEMENT SYSTEM

### LAN CONNECTIVITY IN COLLEGE CAMPUS



### VRIDDHI LIBRARY MANAGEMENT SYSTEM INTERFACE

#### VRIDDHI Software (Main Menu for VYALIJ SAMBHAJI PUNDLIK)



### **BOOK DATA ENTRY WINDOW**

pus Management System