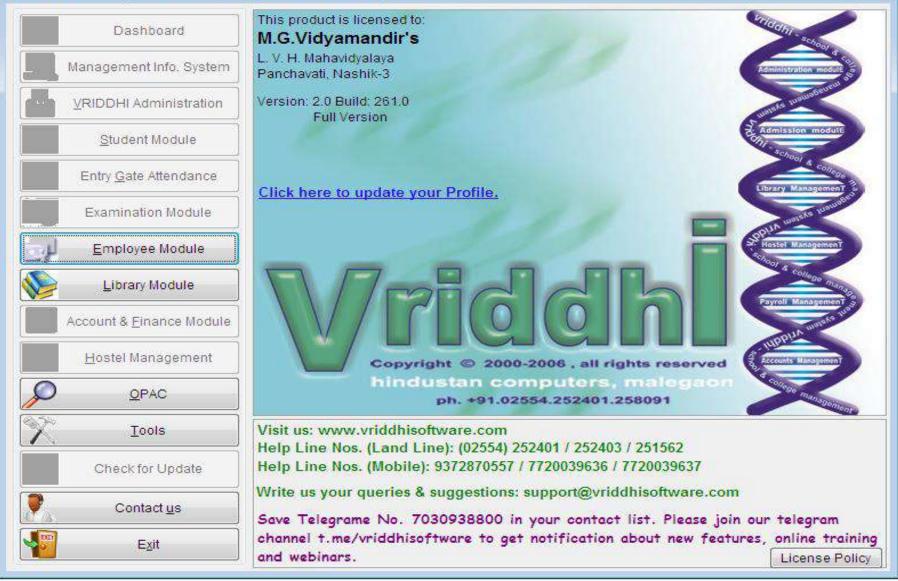

t date, even if they has not received mark statement.



| Internal Examination-Physical Cl<br>(CH-501) | hemistry |
|----------------------------------------------|----------|
| vishnuadole27@gmail.com Switch account       | $\odot$  |
| * Indicates required question                |          |
| Email *                                      |          |
| Your email                                   |          |
| Name of the Student (Start with surname) *   |          |
| Your answer                                  |          |
| Roll number *                                |          |

Your answer

VRIDDHI LIBRARY MANAGEMENT SYSTEM

### LAN CONNECTIVITY IN COLLEGE CAMPUS



### VRIDDHI LIBRARY MANAGEMENT SYSTEM INTERFACE

#### VRIDDHI Software (Main Menu for VYALIJ SAMBHAJI PUNDLIK)



### **BOOK DATA ENTRY WINDOW**

pus Management System [Library Module] [A.Y.: 2021-2022] [User: VYA] [Institute: LOKNETE VYANKATRAO HIRAY COLLEGE]

|             | Main                                        | 00         | At            | tached Materials    |                                                            | e-Content      |          |                | Recor    | rds     |         |
|-------------|---------------------------------------------|------------|---------------|---------------------|------------------------------------------------------------|----------------|----------|----------------|----------|---------|---------|
| Language    | English                                     |            | P.O. No.      |                     | Acc: Register