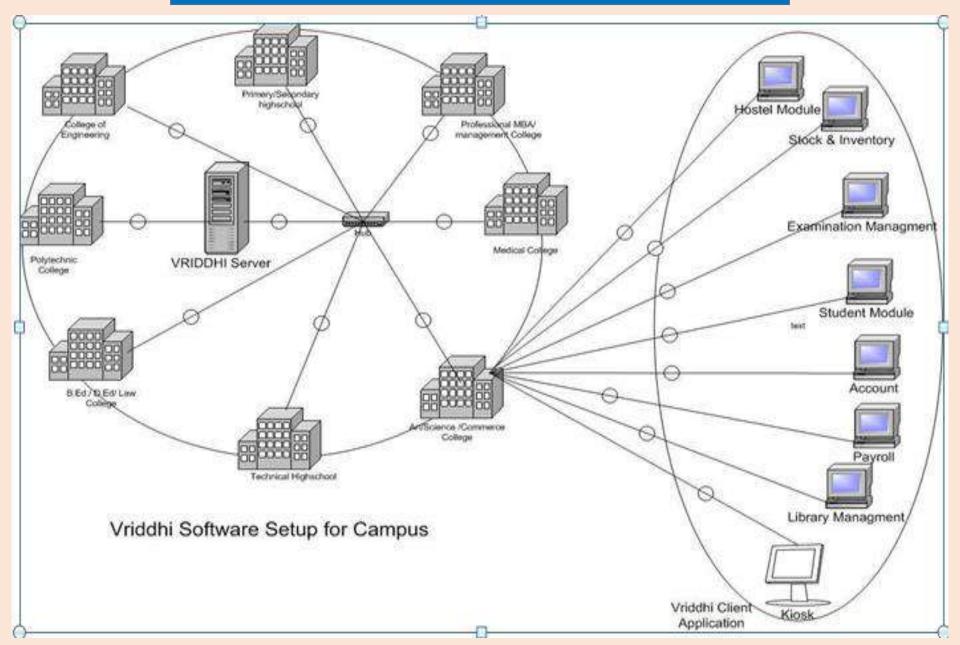

ink 7 | Link 8  |  |  |



) (All Branches) is started. For Last date Please check link below.

o apply before last date, even if they has not received mark statement.



| Internal Examination-Physical Cl<br>(CH-501) | hemistry |
|----------------------------------------------|----------|
| vishnuadole27@gmail.com Switch account       | $\odot$  |
| * Indicates required question                |          |
| Email *                                      |          |
| Your email                                   |          |
| Name of the Student (Start with surname) *   |          |
| Your answer                                  |          |
| Roll number *                                |          |

Your answer

VRIDDHI LIBRARY MANAGEMENT SYSTEM

### LAN CONNECTIVITY IN COLLEGE CAMPUS



### VRIDDHI LIBRARY MANAGEMENT SYSTEM INTERFACE

#### VRIDDHI Software (Main Menu for VYALIJ SAMBHAJI PUNDLIK)



### **BOOK DATA ENTRY WINDOW**

pus Management System [Library Module] [A.Y.: 2021-2022] [User: VYA] [Institute: LOKNETE VYANKATRAO HIRAY COLLEGE]

|             | Main                                        | 00         | At            | tached Materials    |                                                            | e-Content      |          |                | Recor    | rds     |         |
|-------------|---------------------------------------------|------------|---------------|---------------------|------------------------------------------------------------|----------------|----------|----------------|----------|---------|---------|
| Language    | English